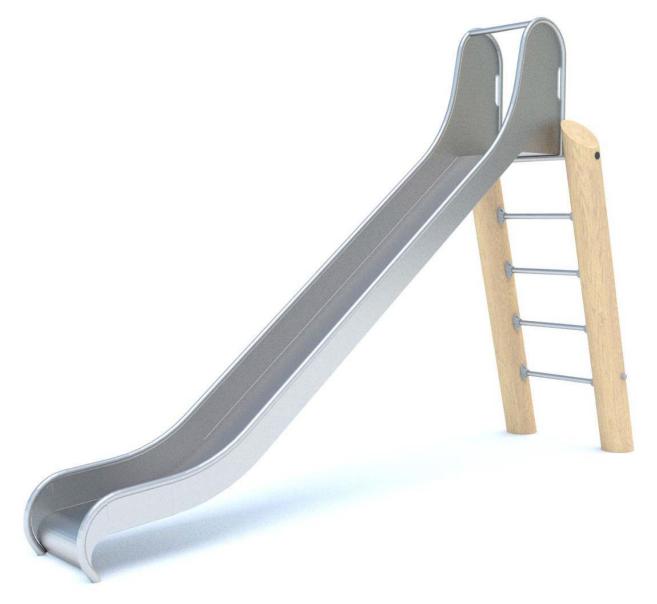

8158

## **ROBINIA PLAY**







## INFORMATION ABOUT THE PRODUCT

| INFORMATION ABOUT THE PRODUCT                                                                                                    |                 |
|----------------------------------------------------------------------------------------------------------------------------------|-----------------|
| Dimensions                                                                                                                       | ca.365 x 100 cm |
| Safety zone                                                                                                                      | ca.735 x 479 cm |
| Overall height                                                                                                                   | ca.255 cm       |
| Free fa