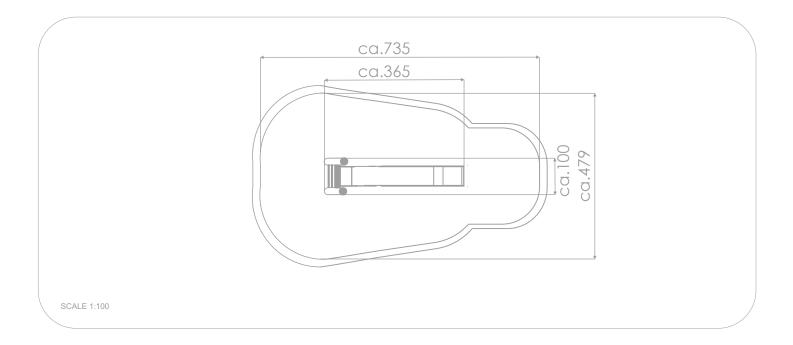

## INFORMATION ABOUT THE PRODUCT

| INFORMATION ABOUT THE PRODUCT                                                                                                    |                 |
|----------------------------------------------------------------------------------------------------------------------------------|-----------------|
| Dimensions                                                                                                                       | ca.365 x 100 cm |
| Safety zone                                                                                                                      | ca.735 x 479 cm |
| Overall height                                                                                                                   | ca.255 cm       |
| Free fall height                                                                                                                 | ca.180 cm       |
| Amount of users                                                                                                                  | 2 persons       |
| Product complies with EN 1176-1:2017-12                                                                                          | YES             |
| Availability of spare parts                                                                                                      | YES             |
| Age range                                                                                                                        | 3-12            |
| According to EN 1176-1:2017-12 norm, the product requires applying a safety surface according to the product's free fall height. |                 |