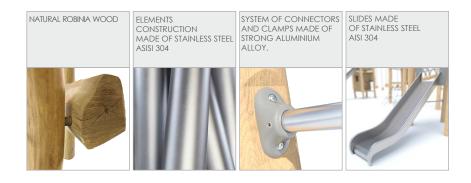

| 2 persons       |
| Product complies with EN 1176-1:2017-12                                                                                          | YES             |
| Availability of spare parts                                                                                                      | YES             |
| Age range                                                                                                                        | 3-12            |
| According to EN 1176-1:2017-12 norm, the product requires applying a safety surface according to the product's free fall height. |                 |

Visualisation is for reference only, actual appearance may vary.



8158

## **ROBINIA PLAY**





## MATERIALS: